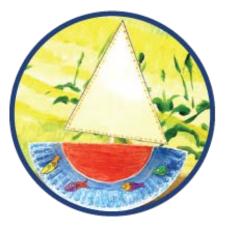

## Instructions:

- 1. Print out page 3.
- 2. Color a paper plate. You Can make the whole plate your boat, or you Can Choose to use the outer rim as the water.

hyme Time

- 3. Fold the paper plate in half.
- 4. Color and Cut the triangular sail.
- 5. Tape your triangular sail to a straw, then tape the straw to the paper plate.
- 6. If you want, color and cut the f ish.
- 7. Glue or tape the fish to the paper plate.