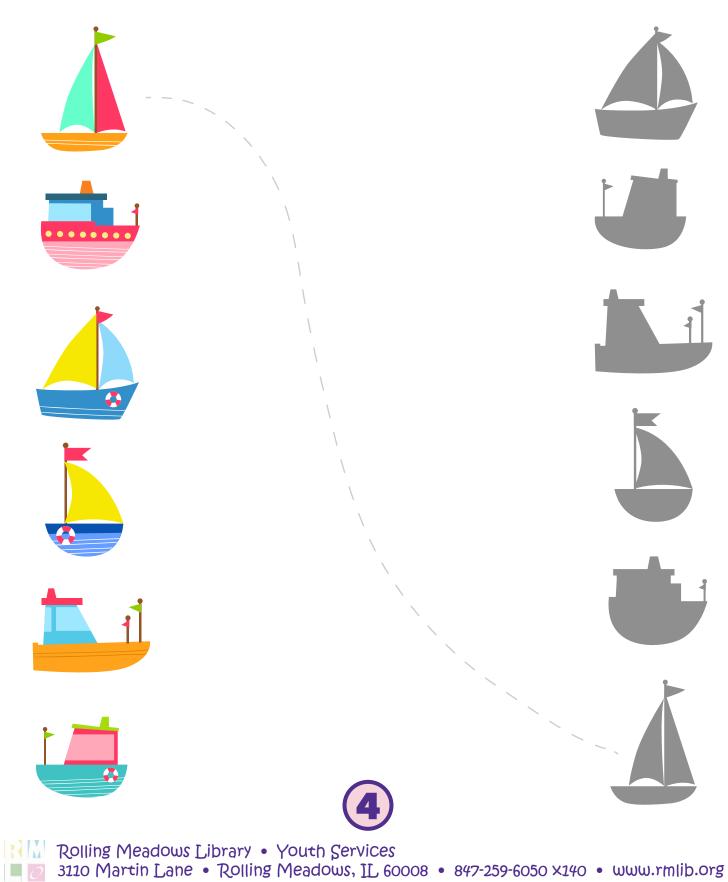

Rolling Meadows Library • Youth Services 3110 Martin Lane • Rolling Meadows, IL 60008 • 847-259-6050 × 140 • www.rmlib.org

Draw a line to connect the boat with the matching shadow.